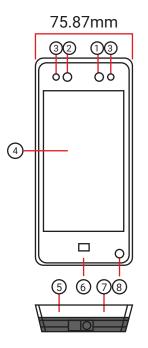

## **Dimensions**

- Visible light camera
- Infrared camera
- Infrared fill light
- Display screen
- Speaker
- Card tap area
- USB port
  - Indicator light
  - Tamper prevention button
  - RS232 debugging port
  - Reset button
  - External cable connection