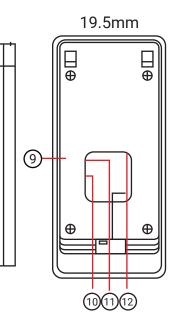

## **Dimensions**

- Visible light camera
- Infrared camera
- Infrared fill light
- Display screen
- Speaker
- Card tap area
- USB port
  - Indicator light
  - Tamper prevention button
  - RS232 debugging port
  - Reset button
  - External cable connection