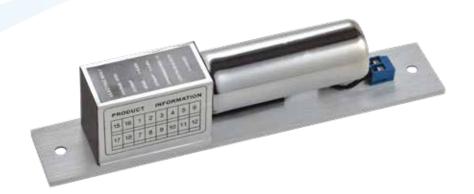

## **Drop Bolt-10**For Wooden Door

## **Specification**

Description: 2 Wires Bolt Lock for Wooden Door

Face Plate: 200LX35WX42H (mm)

Strike: 91LX25WX2H (mm) Working Voltage: DC:12V

Working Current: 12V: 500mA±50mA

Plate Material : Aluminum Plate Finishing : Anodization Working Feature : Fail Safe

Working Temperature : -10 $\sim$ +55°C

Working Humidity: 0∼90%

Bolt Diameter: 14.5mm

**Bolt Material: Aluminum** 

Bolt Length: 15mm

Suitable for: Wooden Door

Disclaimer: Brief specifications are mentioned here. Specifications may change without prior notice. Customers are advised to check with us before purchase. Actual product may differ slightly to that depicted for ongoing product development.