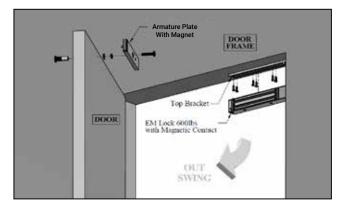

## **Specification**

Description : 2 wires 280 Kg magnetic lock Lock Size : 250L ×48.5W×25H[mm] Armature Plate : 180L×38W×13H[mm] Holding Force : 280Kg [600lbs] Working Voltage : DC:12V Working Current : 12V : 400mA $\pm$ 50mA Shell Material : Aluminum Magnet Finishing : Zinc Plating Armature Finishing : Zinc Plating Shell Finishing : Anodization Working Feature : Fail Safe Working Temperature : -10 $\sim$ +55°C Working Humidity : 0 $\sim$ 90%